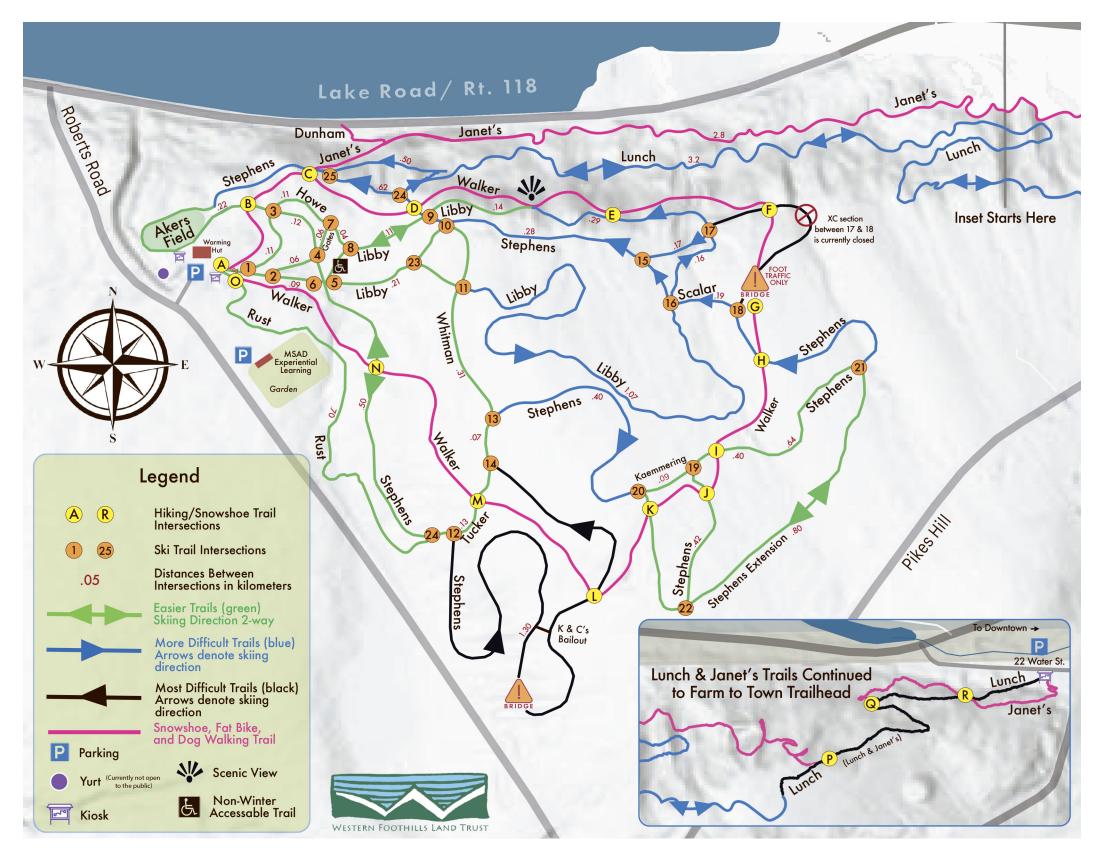

erve & Trail Etiquette

- No walking, snowshoeing, or dogs on groomed trails (winter)
- Dogs must be on leash or under voice command at all times (dogs permitted on the Walker Trail and Janet's Trail)
- Please stay on trails and do not make shortcuts
- No unauthorized motorized vehicles
- Carry out what you have carried in
- No campfires, no camping
- Preserve is open dawn to dusk
- Porta potty is available at the warming hut

#### For information and registration links for winter programs, events, and Nordic ski clinics visit : www.wfltmaine.org/programs

Parking for Roberts Farm Preserve is located at 58 Roberts Rd, Norway, ME. Overflow parking available on weekends.

The Water St. trailhead is located at 22 Water St, Norway, ME. Parking is available in the town lot accross the street.